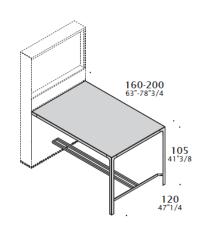

# DIMENSIONS

## Meeting table H105

Column.

Table. L160 + W120 + H105 L200 + W120 + H105