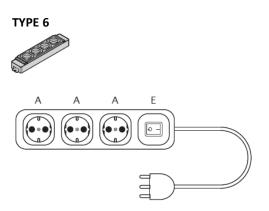

## ELECTRIFICATION

- A Schuko UE socket
- **B** n°2 RJ45 socket cat. 6 (data/telephone)
- **D** n°1 HDMI socket (video) + n°1 USB socket
- E n°1 light switch
- F n°1 VGA
- On request we can also supply international sockets

Multiple sockets are provided with 3m lenght cable and Schuko plug