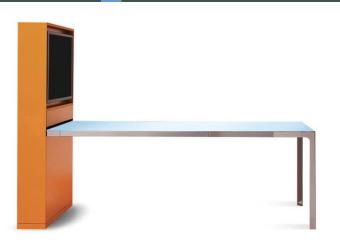

# Product: MEETING TABLE

*Frame Mini Meeting* allows to create a flexible office environment, facilitating the communication between people. It is suitable for sharing workstations (desk sharing, booking system, meeting desk).

*Frame Mini Meeting* consists of a small meeting table and a technical column for video screen housing.

It is the ideal solution for focus group, brief presentation or stand-up meeting.

# **TECHNICAL FEATURES**

**Top:** top is 22 mm thick, flush with structure, in Laminate or Melamine finish.

**Column:** structure made of wood particles in Melamine or Sable lacquered finish.

**Top profile:** Aluminium profiles, connected to the legs, to create a structure that is indipendent from the top. They are available in Luxury Metal or epoxy powder coated metal.

Legs: legs are in Luxury Metal or epoxy powder coated.

# Meeting table H74

Column.

Table. L160 + W120 + H74 L200 + W120 + H74

## Meeting table H105

Column.

Table. L160 + W120 + H105 L200 + W120 + H105