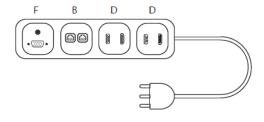

## ELECTRIFICATION

- A Schuko UE socket
- **B** n°2 RJ45 socket cat. 6 (data/telephone)
- **D** n°1 HDMI socket (video) + n°1 USB socket
- E n°1 light switch
- F n°1 VGA
- On request we can also supply international sockets

Multiple sockets are provided with 3m lenght cable and Schuko plug