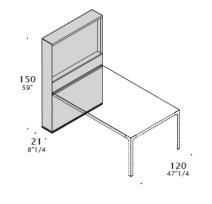

# DIMENSIONS

# Meeting table H74

Column.

Table. L160 + W120 + H74 L200 + W120 + H74

## Meeting table H105

Column.

Table. L160 + W120 + H105 L200 + W120 + H105