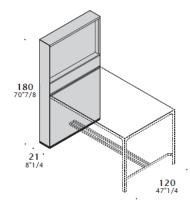

# DIMENSIONS

# Meeting table H74

Column.

Table. L160 + W120 + H74 L200 + W120 + H74