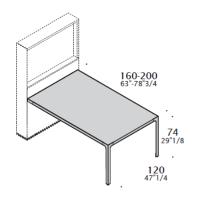

# DIMENSIONS

# Meeting table H74

Column.

Table. L160 + W120 + H74 L200 + W120 + H74

## Meeting table H105

Column.

Table. L160 + W120 + H105 L200 + W120 + H105